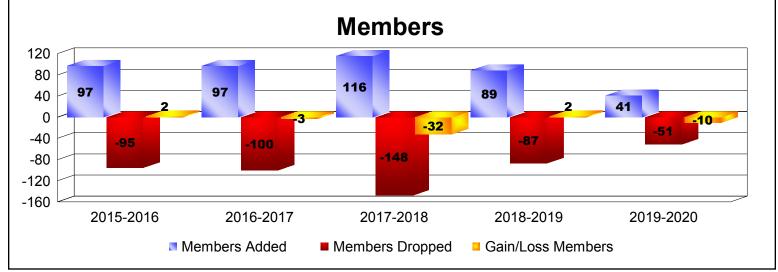

District 202 J

As of December 2019 Cumulative

| Year      | New<br>Clubs | Dropped<br>Clubs | Gain/<br>Loss<br>Clubs | New<br>Members | Charter<br>Members | Reinstate<br>Members | Transfer<br>Members | Total<br>Member<br>Added | Total<br>Members<br>Dropped | Gain/<br>Loss<br>Members |
|-----------|--------------|------------------|------------------------|----------------|--------------------|----------------------|---------------------|--------------------------|-----------------------------|--------------------------|
| 2015-2016 | 0            | 0                | 0                      | 87             | 2                  | 1                    | 7                   | 97                       | -95                         | 2                        |
| 2016-2017 | 0            | 0                | 0                      | 84             | 0                  | 0                    | 13                  | 97                       | -100                        | -3                       |
| 2017-2018 | 0            | -1               | -1                     | 101            | 4                  | 1                    | 10                  | 116                      | -148                        | -32                      |
| 2018-2019 | 0            | -3               | -3                     | 71             | 2                  | 0                    | 16                  | 89                       | -87                         | 2                        |
| 2019-2020 | 0            | 0                | 0                      | 36             | 0                  | 1                    | 4                   | 41                       | -51                         | -10                      |
| Average   | 0            | -1               | -1                     | 76             | 2                  | 1                    | 10                  | 88                       | -96                         | -8                       |