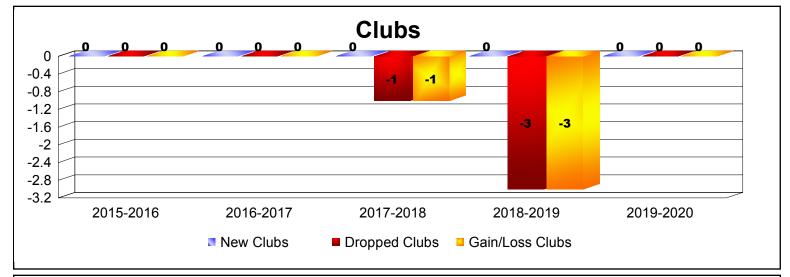

District 202 J

As of December 2019 Cumulative

| Year      | New<br>Clubs | Dropped<br>Clubs | Gain/<br>Loss<br>Clubs | New<br>Members | Charter<br>Members | Reinstate<br>Members | Transfer<br>Members | Total<br>Member<br>Added | Total<br>Members<br>Dropped | Gain/<br>Loss<br>Members |
|-----------|--------------|------------------|------------------------|----------------|--------------------|----------------------|---------------------|--------------------------|-----------------------------|--------------------------|
| 2015-2016 | 0            | 0                | 0                      | 87             | 2                  | 1                    | 7                   | 97                       | -95                         | 2                        |
| 2016-2017 | 0            | 0                | 0                      | 84             | 0                  | 0                    | 13                  | 97                       | -100                        | -3                       |
| 2017-2018 | 0            | -1               | -1                     | 101            | 4                  | 1                    | 10                  | 116                      | -148                        | -32                      |
| 2018-2019 | 0            | -3               | -3                     | 71             | 2                  | 0                    | 16                  | 89                       | -87                         | 2                        |
| 2019-2020 | 0            | 0                | 0                      | 36             | 0                  | 1                    | 4                   | 41                       | -51                         | -10                      |
| Average   | 0            | -1               | -1                     | 76             | 2                  | 1                    | 10                  | 88                       | -96                         | -8                       |